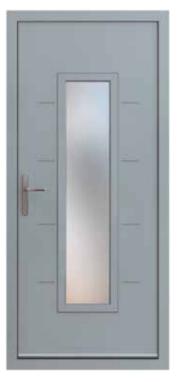

# LANSDOWN | DM3002

CARNABY | DM3001

A modern classic providing elegance and style, allowing light to flood into the home.

Three glazed panels add an interesting design twist to this stylish, modern entrance door.