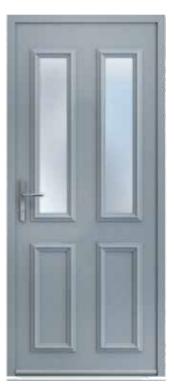

# LANSDOWN | DM3002

CARNABY | DM3001

A modern classic providing elegance and style, allowing light to flood into the home.

Three glazed panels add an interesting design twist to this stylish, modern entrance door.

# WOODCHESTER | DT3001

This fabulous new back door delivers all the benefits of its front door counterparts.

The traditional Broadfield design brings a perfect country cottage

MILLBROOK | DM3003

A timeless classic, this solid entrance door oozes understated elegance and style.